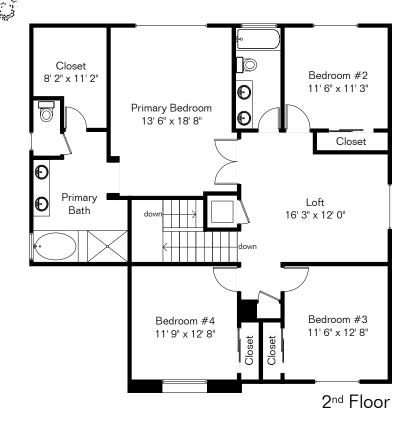

## 13039 N Bellbird Dr

1st Floor 1,301 Sq Ft 2<sup>nd</sup> Floor 1,467 Sq Ft Total Living Area 2,768 Sq Ft Garage 651 Sq Ft

Copyright 2024 Floor Plans First! LLC

20 ft.

All Rights Reserved.

Site Visit March 2024